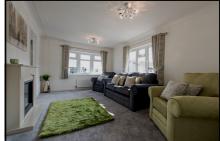

#### 2-Bedroom Park Home - approx 30' x 16'

Accommodation & approximate room dimensions:

- Stately Albion 'Tredegar Elite' Park Home
- Lounge/Dining Room: Feature fireplace.
- Kitchen: Range of floor & wall cupboards. Built-in oven, hob & cooker hood. Integrated fridge/freezer dishwasher & washing machine. Cupboard housing combination gas boiler. Door to garden.
- Bedroom 1: Fitted wardrobes.
- Bedroom 2: Fitted wardrobe.
- Shower Room
- Gas Central Heating & PVCu Double-Glazing
- Patio Garden
- Parking on Plot
- Age Restriction 55+ Pets Considered
- Popular Residential Park in exclusive area close to heathland.