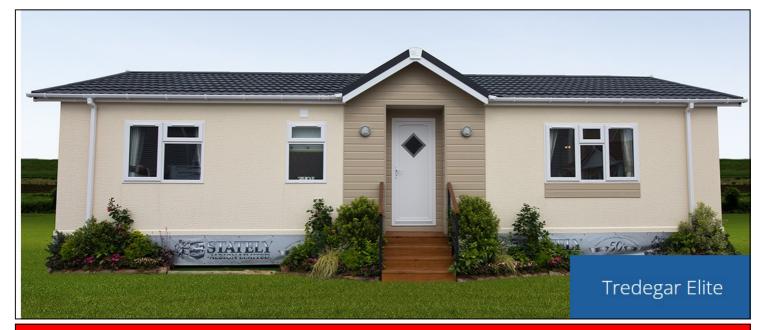

## **New Tredegar Elite**

#### 2-Bedroom Park Home - approx 30' x 16'

Accommodation & approximate room dimensions:

- Stately Albion 'Tredegar Elite' Park Home
- Lounge/Dining Room: Feature fireplace.
- Kitchen: Range of floor & wall cupboards. Built-in oven, hob & cooker hood. Integrated fridge/freezer dishwasher & washing machine. Cupboard housing combination gas boiler. Door to garden.
- Bedroom 1: Fitted wardrobes.
- Bedroom 2: Fitted wardrobe.
- Shower Room
- Gas Central Heating & PVCu Double-Glazing
- Patio Garden
- Parking on Plot
- Age Restriction 55+ Pets Considered
- Popular Residential Park in exclusive area close to heathland.