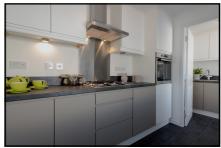

#### 2-Bedroom Park Home - approx 30' x 16'

Accommodation & approximate room dimensions:

- Stately Albion 'Tredegar Elite' Park Home
- Lounge/Dining Room: Feature fireplace.
- Kitchen: Range of floor & wall cupboards. Built-in oven, hob & cooker hood. Integrated fridge/freezer dishwasher & washing machine. Cupboard housing combination gas boiler. Door to garden.
- Bedroom 1: Fitted wardrobes.
- Bedroom 2: Fitted wardrobe.
- Shower Room
- Gas Central Heating & PVCu Double-Glazing
- Patio Garden
- Parking on Plot
- Age Restriction 55+ Pets Considered
- Popular Residential Park in exclusive area close to heathland.